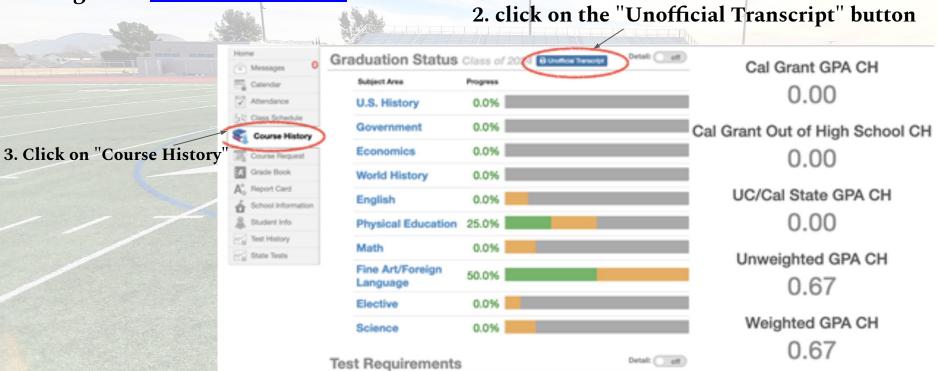

#### 100-120 credits:

- On track to graduate
- earn C or better in all classes.

#### 70 - 95 credits:

- Not on track to graduate... but you can be!!
- Take APEX
- Take 0 period
- earn C or better in all classes.

#### 0-65 Credits:

- Not on track
- Consider looking at Credit Recovery Options. See Me.