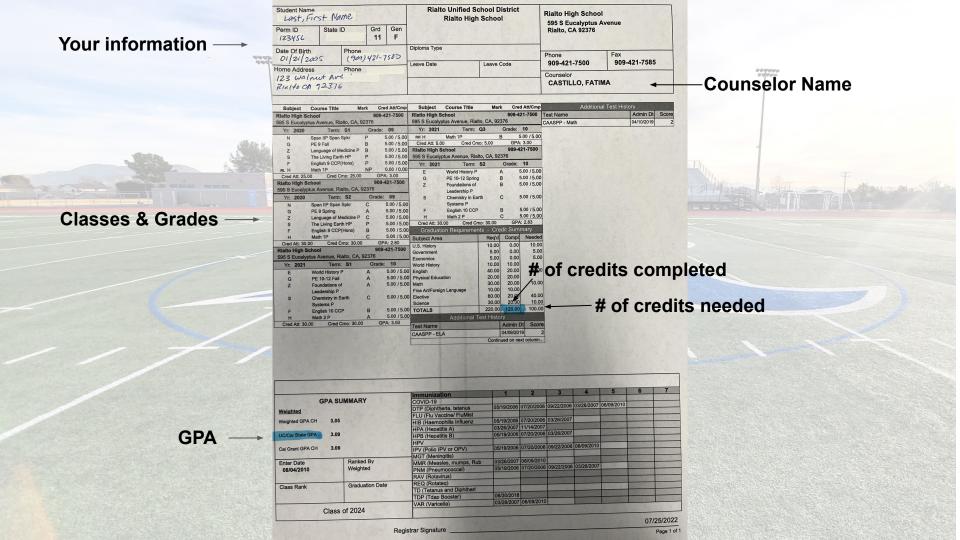

#### Counselors

Mrs. Bertoldo = A - Char

Mrs. Conner = Chas - Gomez

Mrs. Gomez = Gon - Malag

Mrs. Castillo = Malah - Pereira

Mrs. Williams = Perej - Sam

Mrs. Amanda = Sanchez - Z

Dr. Piggue = Identified